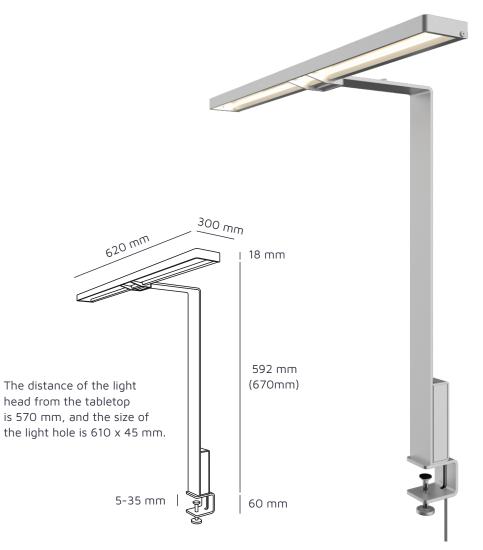

#### Dimensions

W620 x H670 x D300 mm, 3.5 kg W24.4" x H26.4" x 11.8", 7.72 lb Schuko plug, cable lenght 2.5 m (98") Available with UK plug